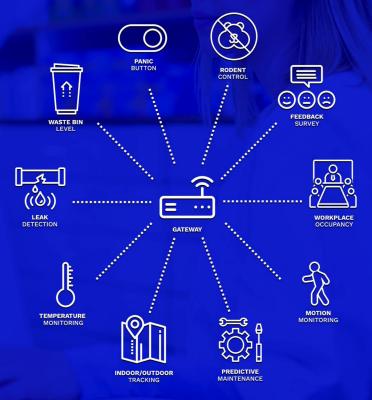

Indoor Asset Tracking

Tempature Monitoring

Waste Bin Monitoring

Gas & Leak Detection

**Room Occupancy** 

Source Sense is the perfect technology companion in healthcare. With monitoring and alerting automation, Source Sense can be your central component to leverage information to improve worker safety, security, facility maintenance, and patient outcomes by helping gather information and alert you to items needing immediate action.